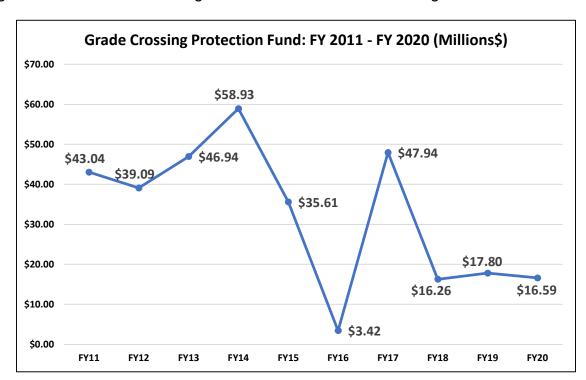

# **GCPF Over Time**

Since the establishment of the GCPF in 1955, virtually every public highway-rail crossing in Illinois has received support from the Fund. Over two thousand passive signed crossings have received Yield signs and enhanced retro-reflective striping; over 3,000 crossings with train activated flashing light signals have received remote monitoring ability along with LED lights to replace incandescent lights; over 2,000 crossings have been upgraded from passive warning signs to train activated warning devices. Figure 5 provides a graphical summary of the amount of GCPF ordered by the Commission between Fiscal Year 2011 and Fiscal Year 2020.

Figure 5. Total Grade Crossing Protection Fund: FY 2011 through FY 2020.