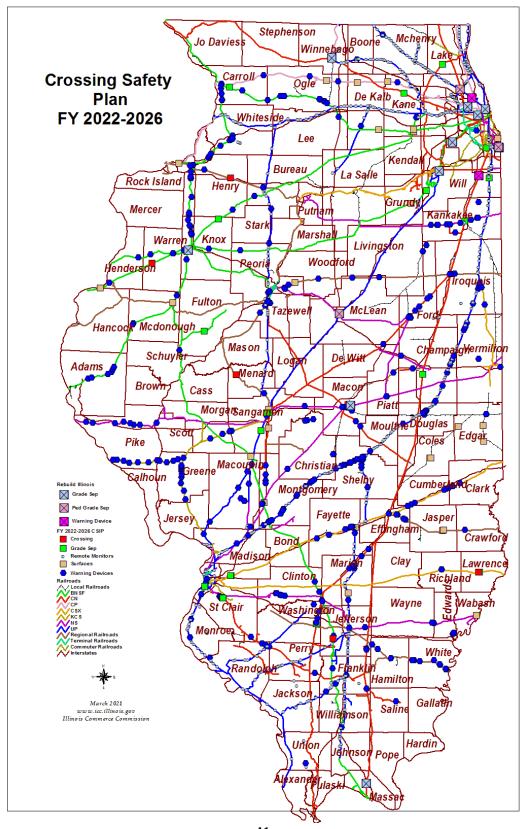

Appendix 6 – List of projects identified for Rebuild Illinois funding via the Multi-modal Transportation Bond Fund.

Appendix 7 – Map of All Projects in Illinois – GCPF + RBI (FY 22-26).

Appendix 8 – Map of All Projects in Northeast Illinois – GCPF + RBI (FY 22-26).