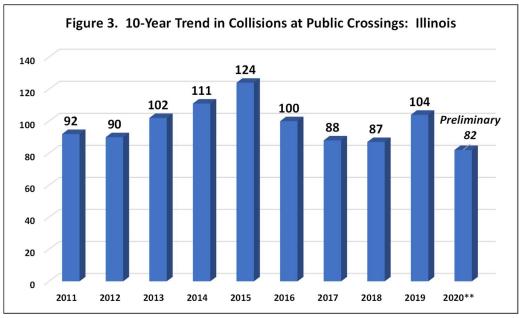

## 2020 IN REVIEW - Collisions and Casualties

In 2020, preliminary statistics indicate there were 82 collisions at public highway-rail crossings in Illinois, compared to 104 in 2019, a 21.2 percent decrease. National preliminary figures for 2020 indicate 1,559 collisions occurred at public highway-rail crossings compared to 1,925 in 2019, a decrease of 19.0 percent.