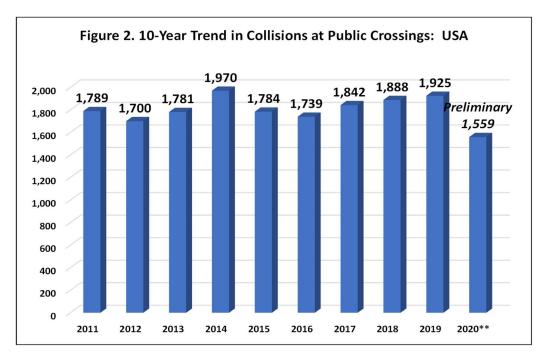

## 2020 IN REVIEW - Collisions and Casualties

In 2020, preliminary statistics indicate there were 82 collisions at public highway-rail crossings in Illinois, compared to 104 in 2019, a 21.2 percent decrease. National preliminary figures for 2020 indicate 1,559 collisions occurred at public highway-rail crossings compared to 1,925 in 2019, a decrease of 19.0 percent.

Data Source: Federal Railroad Administration. 2020\*\* is an ICC estimate for full-year of 2020 as FRA data was only available through November when this report was prepared.

The general public commonly thinks of grade crossing collisions as involving trains colliding with cars, and in most incidents that is the case; however, each year a substantial number of collisions involve motor vehicles driving into the sides of trains. In 2020, 31.7% of all collisions involved cars driving into the sides of trains, a percentage which has remained constant over the years. The 26 vehicle-into-train collisions in 2020 resulted in 9 injuries and two fatalities.