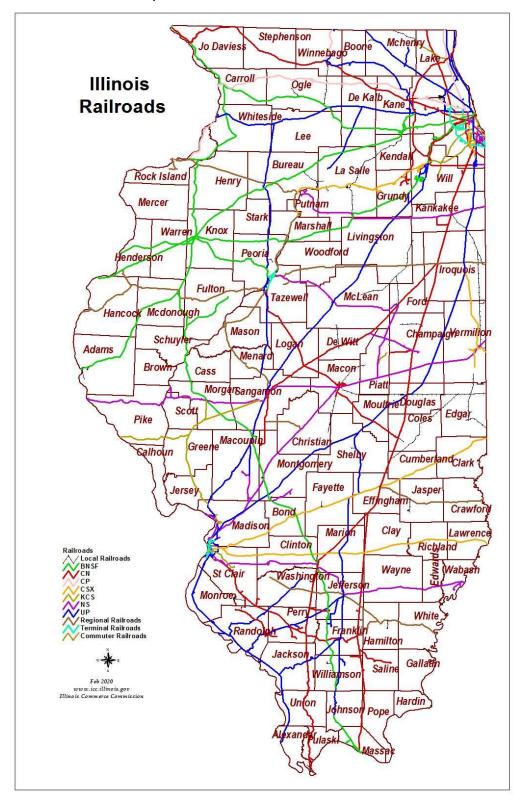

#### **RAILROAD CROSSING SAFETY - THE THREE E'S**

Illinois is one of the key transportation hubs in the nation. With approximately 7,400 miles of railroad track, its rail system is the country's second largest, including the nation's largest rail freight hub in Chicago. Illinois has the nation's third largest highway system, with 147,044 miles of highways, streets and roads and 26,825 bridges as of December 2019. Figure 1 provides a map highlighting the extensive railroad network of Illinois. The network is operated by 91 railroads or industries providing rail service to ports and industrial facilities.

Figure 1. Illinois Railroad Map.