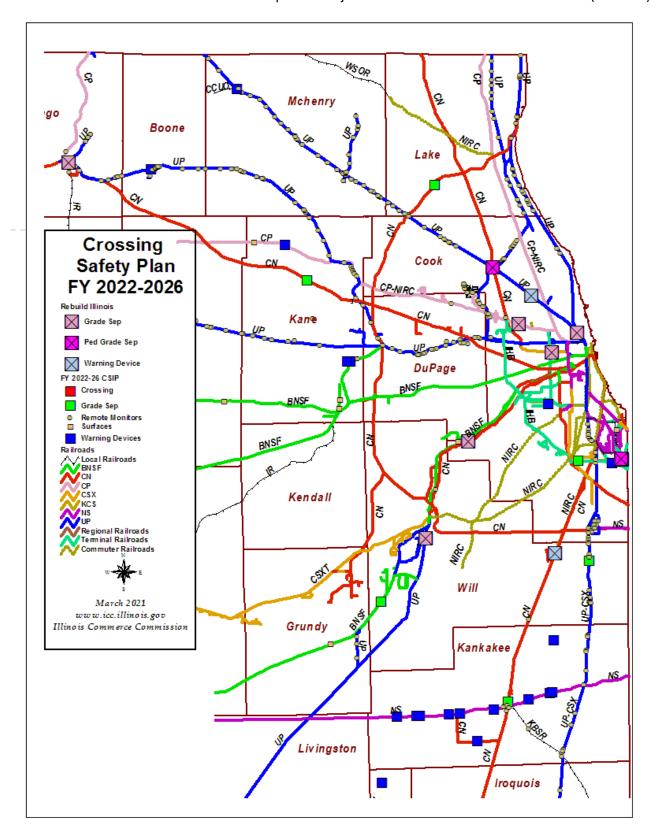

Appendix 6 – List of projects identified for Rebuild Illinois funding via the Multi-modal Transportation Bond Fund.

Appendix 7 – Map of All Projects in Illinois – GCPF + RBI (FY 22-26).

Appendix 8 – Map of All Projects in Northeast Illinois – GCPF + RBI (FY 22-26).